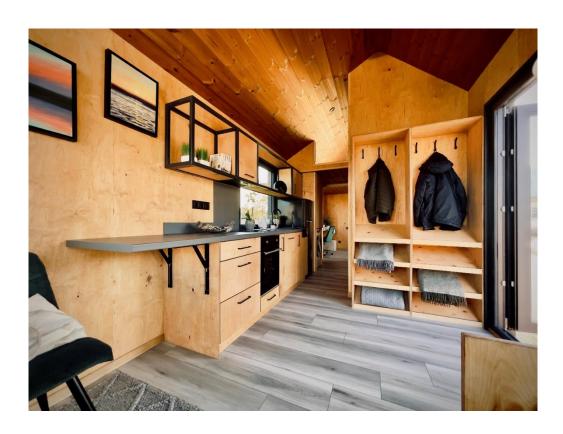

### **Kitchen equipment:**

- Upper and lower kitchen furniture made of colorless oiled birch plywood
- Dishwasher 45 cm
- 45cm oven
- Three-burner induction hob
- Hood with carbon filter 45cm
- Fridge with freezer, 122 cm high

#### Walls:

- The façade will be made of Teromoson boards
- Insulation made of 12 cm PUR foam
- Internal walls finished with birch plywood
- Bathroom walls finished with Fibo panel
- Ceiling finished with Termososna boards