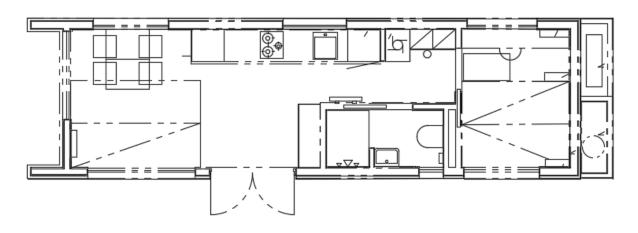

# Mobile house Heimdal

| Width | Long  | High |
|-------|-------|------|
| 2,99m | 10,9m | 4,1m |

### **Kitchen equipment:**

- Upper and lower kitchen furniture made of colorless oiled birch plywood
- Dishwasher 45 cm
- 45cm oven
- Three-burner induction hob
- Hood with carbon filter 45cm
- Fridge with freezer, 122 cm high

### Living room equipment:

- Couch with sleeping function (238cmx140cm)
- Table with an oak top, 2.5 cm thick
- 4 chairs
- Open wardrobe for clothes and shoes

- Wardrobe with built-in washing machine in the lower part
- Built-in wardrobe equipped with drawers

# **Bathroom equipment:**

- Shower 80x110cm
- Washbasin cabinet with washbasin
- Mirror with lighting
- Toilet with combustion
- Hidden built-in wardrobes above the toilet

### **Bedroom equipment:**

- couch with sleeping function (200cmx140cm)
- foldable wall desk
- Desk chair