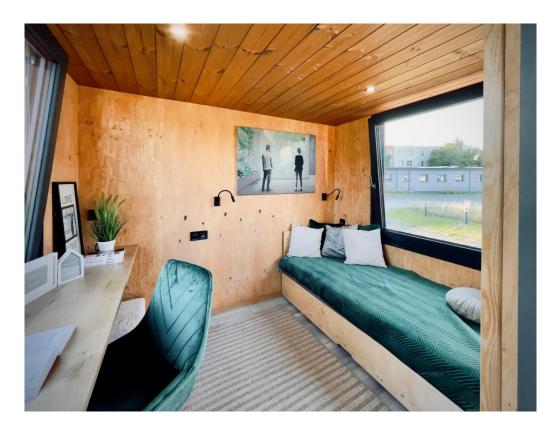

### **Bedroom equipment:**

- couch with sleeping function (200cmx140cm)
- foldable wall desk
- Desk chair

### Living room equipment:

- Couch with sleeping function (238cmx140cm)
- Table with an oak top, 2.5 cm thick
- 4 chairs
- Open wardrobe for clothes and shoes

- Wardrobe with built-in washing machine in the lower part
- Built-in wardrobe equipped with drawers