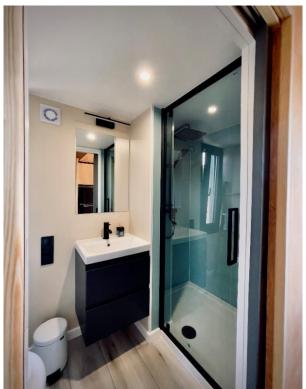

# **Bathroom equipment:**

- Shower 80x110cm
- Washbasin cabinet with washbasin
- Mirror with lighting
- Toilet with combustion
- Hidden built-in wardrobes above the toilet