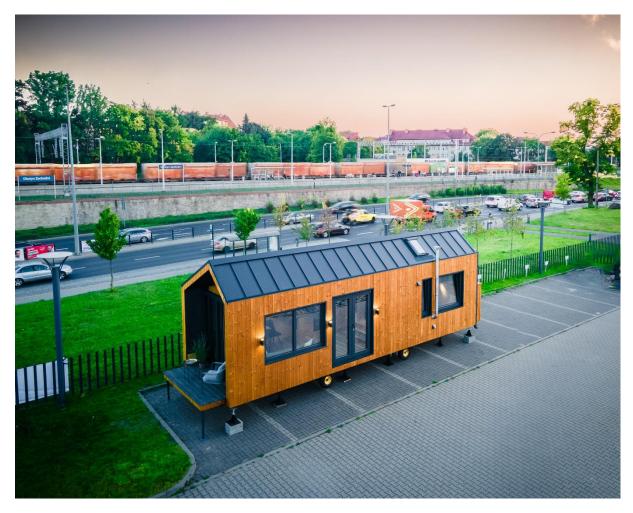

# Mobile house Heimdal

| Width | Long  | High |
|-------|-------|------|
| 2,99m | 10,9m | 4,1m |